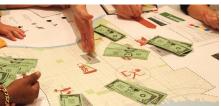

The event was structured as a facilitated map based exercise. Participants worked in teams to determine from a list of selected capital projects which they thought should be given the highest priority. Given a budget of approximately half of the total amount of all the projects, teams had to work together to determine which projects to fully fund, partially fund or not fund at all. The results provide staff with a fairly good understanding on what specific projects residents desire and what they believe are needed to make the Central District a better place in which to live, work and visit.