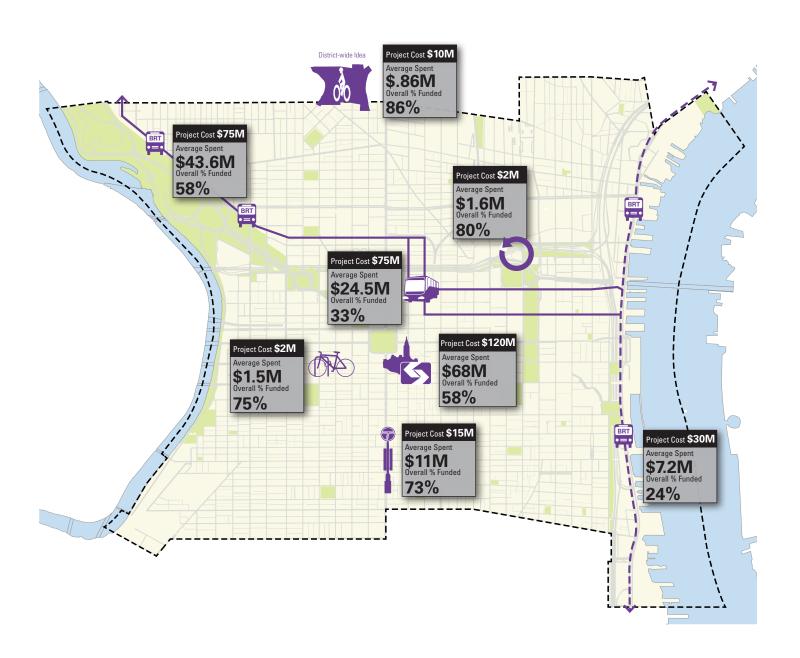

#### Total Cost = \$329 Million Total Budget = \$165 Million

#### Create Cultural Bus Rapid Transit (BRT) Route:

Bus Rapid Transit is similar to Light Rail in that it has dedicated stops and often a dedicated lane or roadbed. Phase One of this route would connect the Schuylkill River to the Delaware River, using the defunct Reading Viaduct cut under Pennsylvania Avenue. Using the cut means that the buses will not have to be redirected for the various events on the Parkway.

Phase 2 includes BRT along the Delaware River, north to Penn Treaty Park and south to Pier 70.

#### Create wayfinding & real-time information:

[District-wide] This will provide additional route information to aid transit riders. Real-time information includes the estimated arrival time for the next bus/trolley/train so passengers know how long to wait.

#### Rehabilitate City Hall/15th Street Station:

Repairs include refurbished concourses and ADA elevators.

#### Redevelop the inter-city bus station:

This project would redevelop the station at 10th & Filbert Streets into a multi-level bus station that has direct access to the Market East Station and better bus circulation.

#### Expand bike infrastructure:

[District-wide] This would include additional bike lanes, signage and cycle tracks (separated bike lanes) on West Market Street and JFK Boulevard.

#### Create bike station and install more corrals:

A bike station is a parking garage for bikes, which typically includes a maintenance shop, air pumps and lockers and showers for commuters.

#### Improve pedestrian experience around Franklin Square:

This project involves narrowing Race Street between 6th and 9th Streets and adding pedestrian-friendly connections to Franklin Square.

|        |         | 100 Julion |
|--------|---------|-------------------------------------------------------------------------------------------------------------------------------------------------------------------------------------------------------------------------------------------------------------------------------------------------------------------------------------------------------------------------------------------------------------------------------------------------------------------------------------------------------------------------------------------------------------------------------------------------------------------------------------------------------------------------------------------------------------------------------------------------------------------------------------------------------------------------------------------------------------------------------------------------------------------------------------------------------------------------------------------------------------------------------------------------------------------------------------------------------------------------------------------------------------------------------------------------------------------------------------------------------------------------------------------------------------------------------------------------------------------------------------------------------------------------------------------------------------------------------------------------------------------------------------------------------------------------------------------------------------------------------------------------------------------------------------------------------------------------------------------------------------------------------------------------------------------------------------------------------------------------------------------------------------------------------------------------------------------------------------------------------------------------------------------------------------------------------------------------------------------------------|
| \$75M  | \$43.6M | 58%                                                                                                                                                                                                                                                                                                                                                                                                                                                                                                                                                                                                                                                                                                                                                                                                                                                                                                                                                                                                                                                                                                                                                                                                                                                                                                                                                                                                                                                                                                                                                                                                                                                                                                                                                                                                                                                                                                                                                                                                                                                                                                                           |
| \$30M  | \$7.2M  | 24%                                                                                                                                                                                                                                                                                                                                                                                                                                                                                                                                                                                                                                                                                                                                                                                                                                                                                                                                                                                                                                                                                                                                                                                                                                                                                                                                                                                                                                                                                                                                                                                                                                                                                                                                                                                                                                                                                                                                                                                                                                                                                                                           |
| \$15M  | \$11M   | 73%                                                                                                                                                                                                                                                                                                                                                                                                                                                                                                                                                                                                                                                                                                                                                                                                                                                                                                                                                                                                                                                                                                                                                                                                                                                                                                                                                                                                                                                                                                                                                                                                                                                                                                                                                                                                                                                                                                                                                                                                                                                                                                                           |
| \$120M | \$68M   | 58%                                                                                                                                                                                                                                                                                                                                                                                                                                                                                                                                                                                                                                                                                                                                                                                                                                                                                                                                                                                                                                                                                                                                                                                                                                                                                                                                                                                                                                                                                                                                                                                                                                                                                                                                                                                                                                                                                                                                                                                                                                                                                                                           |
| \$75M  | \$24.5M | 33%                                                                                                                                                                                                                                                                                                                                                                                                                                                                                                                                                                                                                                                                                                                                                                                                                                                                                                                                                                                                                                                                                                                                                                                                                                                                                                                                                                                                                                                                                                                                                                                                                                                                                                                                                                                                                                                                                                                                                                                                                                                                                                                           |
| \$10M  | \$9M    | 90%                                                                                                                                                                                                                                                                                                                                                                                                                                                                                                                                                                                                                                                                                                                                                                                                                                                                                                                                                                                                                                                                                                                                                                                                                                                                                                                                                                                                                                                                                                                                                                                                                                                                                                                                                                                                                                                                                                                                                                                                                                                                                                                           |
| \$2M   | \$1.5M  | 75%                                                                                                                                                                                                                                                                                                                                                                                                                                                                                                                                                                                                                                                                                                                                                                                                                                                                                                                                                                                                                                                                                                                                                                                                                                                                                                                                                                                                                                                                                                                                                                                                                                                                                                                                                                                                                                                                                                                                                                                                                                                                                                                           |
| \$2M   | \$1.6M  | 80%                                                                                                                                                                                                                                                                                                                                                                                                                                                                                                                                                                                                                                                                                                                                                                                                                                                                                                                                                                                                                                                                                                                                                                                                                                                                                                                                                                                                                                                                                                                                                                                                                                                                                                                                                                                                                                                                                                                                                                                                                                                                                                                           |

# Total Cost = \$329 Million Total Budget = \$165 Million