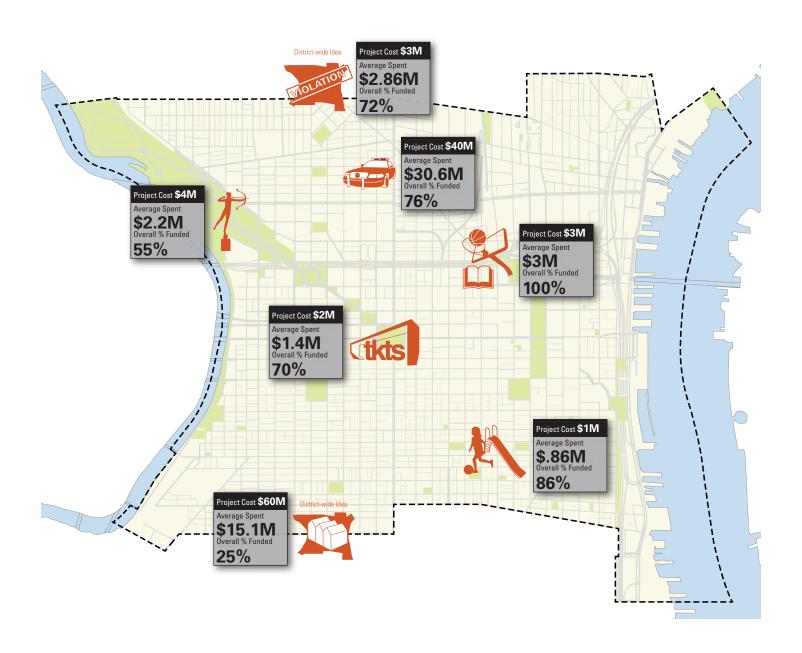

#### Total Cost = \$113 Million Total Budget = \$50 Million

#### Build new building for 6th & 9th Police Districts:

Project includes land acquisition, consolidation of district offices and 300-car parking garage for police vehicles and staging. Existing 6th District is at 11th & Vine Streets; existing 9th District is at 21st & Hamilton Streets.

#### Upgrade park facilities:

This includes new paving and benches at Cianfrani Park in Bella Vista and new playground equipment at Tip Top Playground in Northern Liberties.

#### Provide new recreation space in Callowhill:

The project includes new recreation and passive open space that will serve the Poplar and Callowhill neighborhoods.

#### Senior and affordable housing:

[District-wide] New affordable housing units throughout the district, with some reserved for seniors. The money is used to fund the gap between the cost of construction and sales (or rental) price. These may be part of a mixed-income development.

#### Create a TKTS-style kiosk:

This will be a place to purchase event tickets at discounted prices — supports arts organizations since it fills seats while the ticket office activates a public open space.

#### Fund city-owned museums:

The city provides capital funding to the Philadelphia Museum of Art, Rodin Museum, African-American Museum, Philadelphia History Museum. This would be over and above what is typically in the capital budget.

#### Create a "No Use Reuse Task Force":

This would be a multi-agency task force targeting owners of long-vacant buildings to get them to invest in the properties or sell them to owners who will develop them. Initially, it would focus on East Chestnut Street and Old City.

| P0jet   P0jet |         | 18 Funded |
|-------------------------------------------------------------------------------------------------------------------------------------------------------------------------------------------------------------------------------------------------------------------------------------------------------------------------------------------------------------------------------------------------------------------------------------------------------------------------------------------------------------------------------------------------------------------------------------------------------------------------------------------------------------------------------------------------------------------------------------------------------------------------------------------------------------------------------------------------------------------------------------------------------------------------------------------------------------------------------------------------------------------------------------------------------------------------------------------------------------------------------------------------------------------------------------------------------------------------------------------------------------------------------------------------------------------------------------------------------------------------------------------------------------------------------------------------------------------------------------------------------------------------------------------------------------------------------------------------------------------------------------------------------------------------------------------------------------------------------------------------------------------------------------------------------------------------------------------------------------------------------------------------------------------------------------------------------------------------------------------------------------------------------------------------------------------------------------------------------------------------------|---------|-----------|
| \$40M                                                                                                                                                                                                                                                                                                                                                                                                                                                                                                                                                                                                                                                                                                                                                                                                                                                                                                                                                                                                                                                                                                                                                                                                                                                                                                                                                                                                                                                                                                                                                                                                                                                                                                                                                                                                                                                                                                                                                                                                                                                                                                                         | \$30.6M | 76%       |
| \$1M                                                                                                                                                                                                                                                                                                                                                                                                                                                                                                                                                                                                                                                                                                                                                                                                                                                                                                                                                                                                                                                                                                                                                                                                                                                                                                                                                                                                                                                                                                                                                                                                                                                                                                                                                                                                                                                                                                                                                                                                                                                                                                                          | \$.86M  | 86%       |
| \$3M                                                                                                                                                                                                                                                                                                                                                                                                                                                                                                                                                                                                                                                                                                                                                                                                                                                                                                                                                                                                                                                                                                                                                                                                                                                                                                                                                                                                                                                                                                                                                                                                                                                                                                                                                                                                                                                                                                                                                                                                                                                                                                                          | \$3M    | 100%      |
| \$60M                                                                                                                                                                                                                                                                                                                                                                                                                                                                                                                                                                                                                                                                                                                                                                                                                                                                                                                                                                                                                                                                                                                                                                                                                                                                                                                                                                                                                                                                                                                                                                                                                                                                                                                                                                                                                                                                                                                                                                                                                                                                                                                         | \$15.1M | 25%       |
| \$2M                                                                                                                                                                                                                                                                                                                                                                                                                                                                                                                                                                                                                                                                                                                                                                                                                                                                                                                                                                                                                                                                                                                                                                                                                                                                                                                                                                                                                                                                                                                                                                                                                                                                                                                                                                                                                                                                                                                                                                                                                                                                                                                          | \$1.4M  | 70%       |
| \$4M                                                                                                                                                                                                                                                                                                                                                                                                                                                                                                                                                                                                                                                                                                                                                                                                                                                                                                                                                                                                                                                                                                                                                                                                                                                                                                                                                                                                                                                                                                                                                                                                                                                                                                                                                                                                                                                                                                                                                                                                                                                                                                                          | \$2.2M  | 55%       |
| \$3M                                                                                                                                                                                                                                                                                                                                                                                                                                                                                                                                                                                                                                                                                                                                                                                                                                                                                                                                                                                                                                                                                                                                                                                                                                                                                                                                                                                                                                                                                                                                                                                                                                                                                                                                                                                                                                                                                                                                                                                                                                                                                                                          | \$2.86M | 72%       |