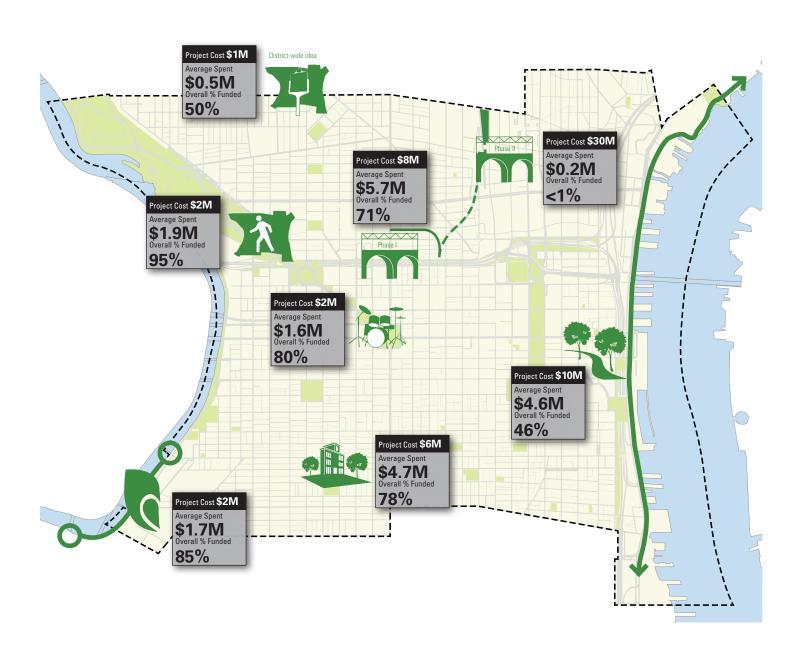

#### Total Cost = \$60 Million Total Budget = \$20 Million

#### Fund Delaware River Trail:

This is to build the trail from Penn Street southward to connect with the existing trail at Washington Avenue.

#### Complete the Schuylkill River Trail:

This is to design and build the portion from South Street to the recently completed Grays Ferry Crescent.

#### Convert schoolyards to neighborhood green space:

This would fund the greening of two schoolyards in the Central District – replacing asphalt with landscaping and providing for amenities for both children and adults.

#### Construct pedestrian-friendly connections:

[District-wide] Improvements include bump-outs at intersections, improving sidewalk conditions, traffic signal timing and signage to direct pedestrians.

#### Rehabilitate the elevated Reading Railroad Viaduct into a park:

This would transform the former industrial structure into an elevated green space. Phase One would entail the rehabilitation of the SEPTA spur from Callowhill Street west to Broad Street.

Phase Two would create a park on the eastern portion from Vine Street to Fairmount Avenue.

#### Create Signage for historic districts and sites:

[District-wide] This project would include interpretive signage highlighting important historic sites and new street signs that identify the various historic districts in Center City.

#### Provide programming in public spaces:

[District-wide] Classes, musicians, entertainment and activities would help enliven public open spaces and entice new users.

| P. Open   P. Ope |        | 186/21/8/Finded |
|--------------------------------------------------------------------------------------------------------------------------------------------------------------------------------------------------------------------------------------------------------------------------------------------------------------------------------------------------------------------------------------------------------------------------------------------------------------------------------------------------------------------------------------------------------------------------------------------------------------------------------------------------------------------------------------------------------------------------------------------------------------------------------------------------------------------------------------------------------------------------------------------------------------------------------------------------------------------------------------------------------------------------------------------------------------------------------------------------------------------------------------------------------------------------------------------------------------------------------------------------------------------------------------------------------------------------------------------------------------------------------------------------------------------------------------------------------------------------------------------------------------------------------------------------------------------------------------------------------------------------------------------------------------------------------------------------------------------------------------------------------------------------------------------------------------------------------------------------------------------------------------------------------------------------------------------------------------------------------------------------------------------------------------------------------------------------------------------------------------------------------|--------|-----------------|
| \$10M                                                                                                                                                                                                                                                                                                                                                                                                                                                                                                                                                                                                                                                                                                                                                                                                                                                                                                                                                                                                                                                                                                                                                                                                                                                                                                                                                                                                                                                                                                                                                                                                                                                                                                                                                                                                                                                                                                                                                                                                                                                                                                                          | \$4.6M | 46%             |
| \$2M                                                                                                                                                                                                                                                                                                                                                                                                                                                                                                                                                                                                                                                                                                                                                                                                                                                                                                                                                                                                                                                                                                                                                                                                                                                                                                                                                                                                                                                                                                                                                                                                                                                                                                                                                                                                                                                                                                                                                                                                                                                                                                                           | \$1.7M | 85%             |
| \$6M                                                                                                                                                                                                                                                                                                                                                                                                                                                                                                                                                                                                                                                                                                                                                                                                                                                                                                                                                                                                                                                                                                                                                                                                                                                                                                                                                                                                                                                                                                                                                                                                                                                                                                                                                                                                                                                                                                                                                                                                                                                                                                                           | \$4.7M | 78%             |
| \$2M                                                                                                                                                                                                                                                                                                                                                                                                                                                                                                                                                                                                                                                                                                                                                                                                                                                                                                                                                                                                                                                                                                                                                                                                                                                                                                                                                                                                                                                                                                                                                                                                                                                                                                                                                                                                                                                                                                                                                                                                                                                                                                                           | \$1.9M | 95%             |
| \$8M                                                                                                                                                                                                                                                                                                                                                                                                                                                                                                                                                                                                                                                                                                                                                                                                                                                                                                                                                                                                                                                                                                                                                                                                                                                                                                                                                                                                                                                                                                                                                                                                                                                                                                                                                                                                                                                                                                                                                                                                                                                                                                                           | \$5.7M | 71%             |
| \$30M                                                                                                                                                                                                                                                                                                                                                                                                                                                                                                                                                                                                                                                                                                                                                                                                                                                                                                                                                                                                                                                                                                                                                                                                                                                                                                                                                                                                                                                                                                                                                                                                                                                                                                                                                                                                                                                                                                                                                                                                                                                                                                                          | \$0.2M | <1%             |
| \$1M                                                                                                                                                                                                                                                                                                                                                                                                                                                                                                                                                                                                                                                                                                                                                                                                                                                                                                                                                                                                                                                                                                                                                                                                                                                                                                                                                                                                                                                                                                                                                                                                                                                                                                                                                                                                                                                                                                                                                                                                                                                                                                                           | \$0.5M | 50%             |
| \$2M                                                                                                                                                                                                                                                                                                                                                                                                                                                                                                                                                                                                                                                                                                                                                                                                                                                                                                                                                                                                                                                                                                                                                                                                                                                                                                                                                                                                                                                                                                                                                                                                                                                                                                                                                                                                                                                                                                                                                                                                                                                                                                                           | \$1.6M | 80%             |

### Total Cost = \$60 Million Total Budget = \$20 Million