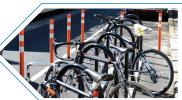

#### Expand bike infrastructure:

[District-wide] This would include additional bike lanes, signage and cycle tracks (separated bike lanes) on West Market Street and JFK Boulevard.

#### Create bike station and install more corrals:

A bike station is a parking garage for bikes, which typically includes a maintenance shop, air pumps and lockers and showers for commuters.